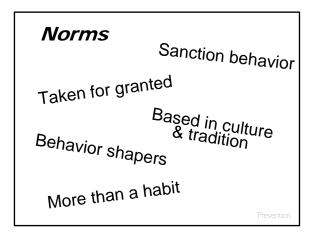

## Learning Objectives Identify the elements of successful social movements. Identify key elements of success in the violence against women movement.

 Identify opportunities to incorporate the principles of primary prevention into the movement to end violence against women.