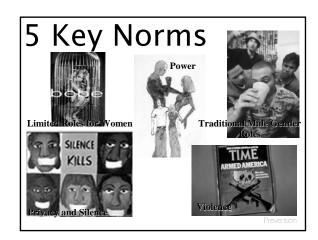

## Learning Objectives Identify the elements of successful social movements. Identify key elements of success in the violence against women movement.

 Identify opportunities to incorporate the principles of primary prevention into the movement to end violence against women.