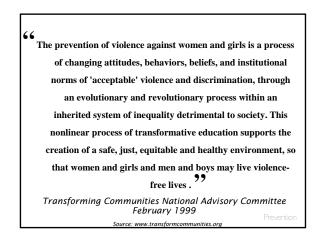

## Learning Objectives Identify the elements of successful social movements. Identify key elements of success in the violence against women movement.

 Identify opportunities to incorporate the principles of primary prevention into the movement to end violence against women.