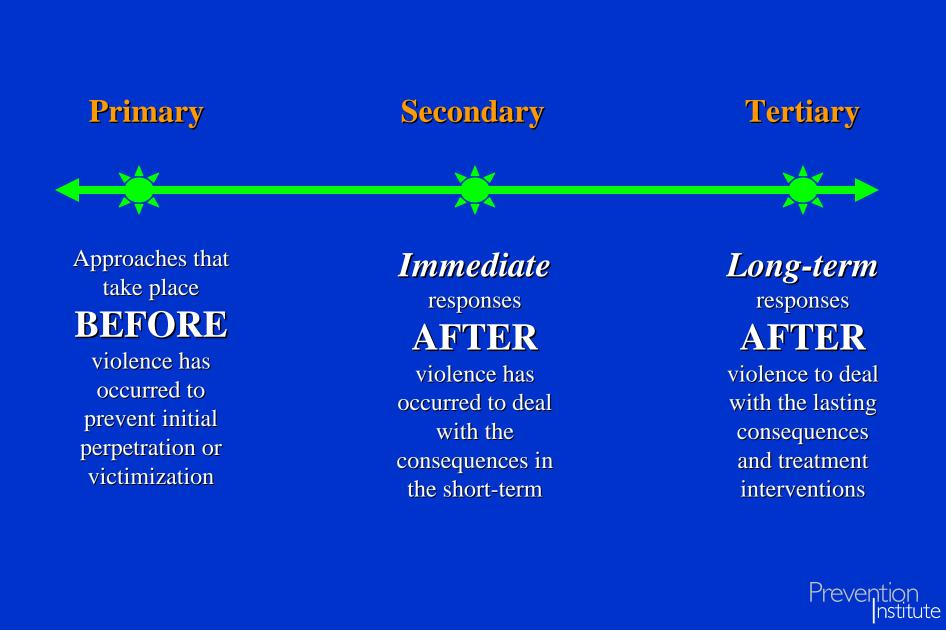

## **The Prevention Continuum**

66 The prevention of violence against women and girls is a process of changing attitudes, behaviors, beliefs, and institutional norms of 'acceptable' violence and discrimination, through an evolutionary and revolutionary process within an inherited system of inequality detrimental to society. This nonlinear process of transformative education supports the creation of a safe, just, equitable and healthy environment, so that women and girls and men and boys may live violencefree lives